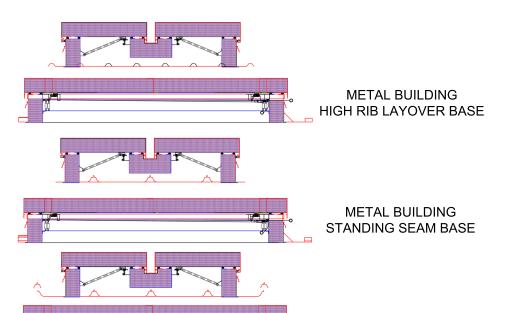

## **SPECIFICATIONS**

- Fully Welded & Assembled Curb 14/18 GA G90 Steel or Aluminum
- Base options include self flashing, curb mount and metal building
- 6" Rigid Insulation R43 with thermally broken system
- Full perimeter double sets of EPDM bulb gaskets with thermal breaks
- Lids open against a 10 PSF live load
- Lid uplift rating 30 PSF
- Hinges and latches 12 GA galvanized steel
- Latches rated for 90 PSF uplift
- UL listed fusible or McCabe resetable links
- Inside and outside manual releases
- High performance gas springs with hold open