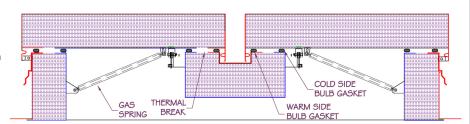

## **SPECIFICATIONS**

- Fully Welded & Assembled Curb 14/18 GA G90 Steel or Aluminum
- Base options include self flashing, curb mount and metal building
- 6" Rigid Insulation R43 with thermally broken system
- Full perimeter double sets of EPDM bulb gaskets with thermal breaks
- Lids open against a 10 PSF live load
- Lid uplift rating 30 PSF
- Hinges and latches 12 GA galvanized steel
- Latches rated for 90 PSF uplift
- UL listed fusible or McCabe resetable links
- Inside and outside manual releases
- High performance gas springs with hold open