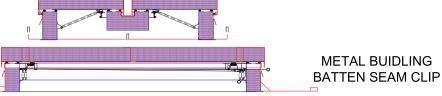

METAL BUILDING SEAM CLIP BASE

| MODEL | SIZE      |
|-------|-----------|
| 6060  | 60" x 60" |
| 6072  | 60" x 72" |
| 6090  | 60" x 90" |
| 6096  | 60" x 96" |

R&S Manufacturing and Sales

www.RnSsales.com sales@RnSsales.com 805-375-3980 Fax 805-375-3981