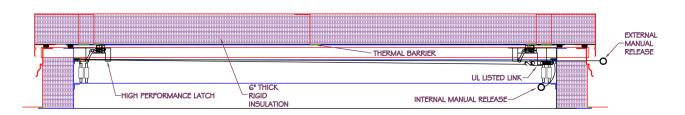

## **SPECIFICATIONS**

- Fully Welded & Assembled Curb 14/18 GA G90 Steel or Aluminum
- Base options include self flashing, curb mount and metal building
- 6" Rigid Insulation R43 with thermally broken system
- Full perimeter double sets of EPDM bulb gaskets with thermal breaks
- Lids open against a 10 PSF live load
- Lid uplift rating 30 PSF
- Hinges and latches 12 GA galvanized steel
- Latches rated for 90 PSF uplift
- UL listed fusible or McCabe resetable links
- Inside and outside manual releases
- High performance gas springs with hold open