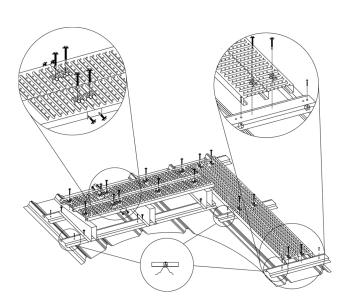

## **RW24 ROOF WALKWAY**

## **SPECIFICATIONS**

- Planks are anti-skid design, 12" wide by 2-1/2" high and 10' long
- Flange options include male/male or female/male, enabling interlocking assemblies of 24" widths, increasing in 12" increments
- Constructed of mill finish G90 galvanized steel in 18 Gauge, 16 Gauge, or 14 Gauge thickness
- Includes standard supports, splice channels, ledger angle clips, hold down clamps, and fasteners
- When specified, includes 1-1/4" schedule 40 galvanized steel pipe, toe boards, and fittings to support vertical, mid-rail and top rails to comply with OSHA standards