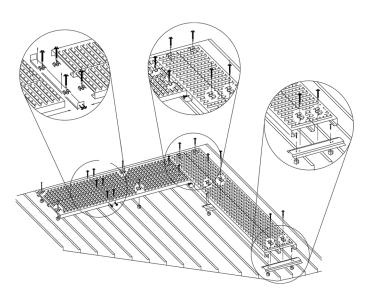

## **RW24 ROOF WALKWAY**

## **SPECIFICATIONS**

- Planks are anti-skid design, 12" wide by 2-1/2" high and 10' long
- Flange options include male/male or female/male, enabling interlocking assemblies of 24" widths, increasing in 12" increments
- Constructed of mill finish G90 galvanized steel in 18 Gauge, 16 Gauge, or 14 Gauge thickness
- Includes standard supports, splice channels, ledger angle clips, hold down clamps, and fasteners
- When specified, includes 1-1/4" schedule 40 galvanized steel pipe, toe boards, and fittings to support vertical, mid-rail and top rails to comply with OSHA standards