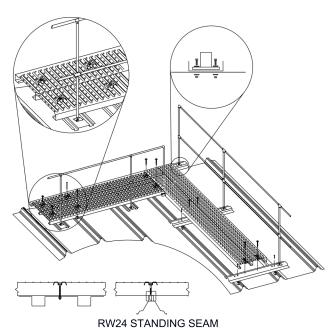

## **RW24 ROOF WALKWAY**

## **SPECIFICATIONS**

- Planks are anti-skid design, 12" wide by 2-1/2" high and 10' long
- Flange options include male/male or female/male, enabling interlocking assemblies of 24" widths, increasing in 12" increments
- Constructed of mill finish G90 galvanized steel in 18 Gauge, 16 Gauge, or 14 Gauge thickness
- Includes standard supports, splice channels, ledger angle clips, hold down clamps, and fasteners
- When specified, includes 1-1/4" schedule 40 galvanized steel pipe, toe boards, and fittings to support vertical, mid-rail and top rails to comply with OSHA standards

RW24 BATTEN STANDING SEAM

RW24 PITCHED CORRECTED STANDING SEAM

R&S Manufacturing and Sales www.RnSsales.com sales@RnSsales.com 805-375-3980 Fax 805-375-3981

| CUSTOMER  | QUANTITY |
|-----------|----------|
| JOB NAME  | MODEL    |
| ARCHITECT | DATE     |