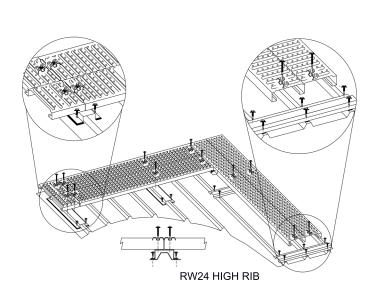

## **RW24 ROOF WALKWAY**

## **SPECIFICATIONS**

- Planks are anti-skid design, 12" wide by 2-1/2" high and 10' long
- Flange options include male/male or female/male, enabling interlocking assemblies of 24" widths, increasing in 12" increments
- Constructed of mill finish G90 galvanized steel in 18 Gauge, 16 Gauge, or 14 Gauge thickness
- Includes standard supports, splice channels, ledger angle clips, hold down clamps, and fasteners
- When specified, includes 1-1/4" schedule 40 galvanized steel pipe, toe boards, and fittings to support vertical, mid-rail and top rails to comply with OSHA standards