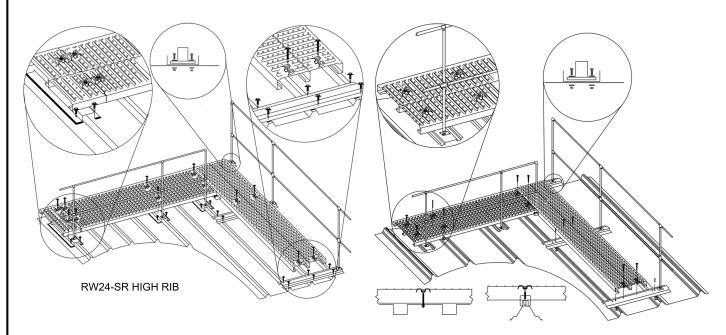

## **RW24-SR ROOF WALKWAY**

## **SPECIFICATIONS**

- Planks are anti-skid design, 12" wide by 2-1/2" high and 10' long
- Flange options include male/male or female/male, enabling interlocking assemblies of 24" widths, increasing in 12" increments
- Constructed of mill finish G90 galvanized steel in 18 Gauge, 16 Gauge, or 14 Gauge thickness
- Includes standard supports, splice channels, ledger angle clips, hold down clamps, and fasteners
- When specified, includes 1-1/4" schedule 40 galvanized steel pipe, toe boards, and fittings to support vertical, mid-rail and top rails to comply with OSHA standards