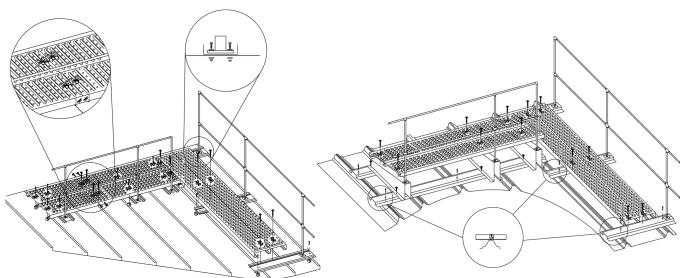

## **RW24-SR ROOF WALKWAY**

## **SPECIFICATIONS**

- Planks are anti-skid design, 12" wide by 2-1/2" high and 10' long
- Flange options include male/male or female/male, enabling interlocking assemblies of 24" widths, increasing in 12" increments
- Constructed of mill finish G90 galvanized steel in 18 Gauge, 16 Gauge, or 14 Gauge thickness
- Includes standard supports, splice channels, ledger angle clips, hold down clamps, and fasteners
- When specified, includes 1-1/4" schedule 40 galvanized steel pipe, toe boards, and fittings to support vertical, mid-rail and top rails to comply with OSHA standards