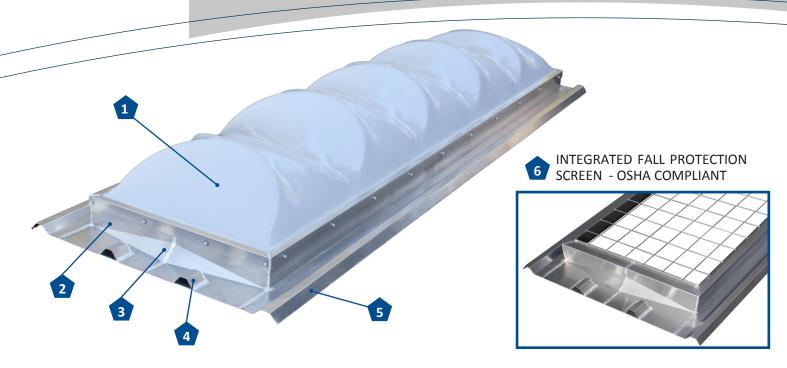

## **PRODUCT FEATURES & OPTIONS**

All kits ship complete and installation ready!

- SINGLE OR DOUBLE DOME—White prismatic glazing achieves 70% visible light with 100% diffusion for balanced interior daylighting. Optional second dome with insulated curb when specified.
- RS36 MODULAR BASE—0.080" Aluminum for maximum strength and reduced weight (65 LBS). Full penetration welds for true weather-tightness. Heavy gauge aluminum retainer cap seals dome to base.
- INTEGRATED WATER CRICKET—Formed aluminum cricket provides ample watershed while preventing material from gathering behind the cricket.
- **CUSTOM FIT PANEL CONTOURS**—Fits the profile of any 12"O.C. high-rib roof system. Panel contours are factory welded and install under the roof panel on the upslope and over the roof panel on the downslope.
- continuous Layover SIDE FLANGES—Formed to integrate with any 12"O.C. high-rib roof system. Kits include all mastic, sealant and fasteners required for installation.
- **FALL PROTECTION**—Safety screen comes standard and factory installed. The RS36 Fall Protection System is compliant with OSHA CFR 1910.23 and 1926.501.

**KEY BENEFITS**Typical Aged LTP | RS36 Skyline Series

- Combines safety & performance with a lower installed cost vs individual skylight and safety screen alternatives
- ♦ 10'-4" long, intended to easily replace typical LTP skylight
- UV additive in plastic resists yellowing from sun exposure
- ♦ Includes factory-installed OSHA fall protection screen
- ♦ No sub-frame or backer-channel is required
- ♦ Installs quickly, similar to a single roof panel
- Perfect for retrofit or new construction—ag, manufacturing, warehouse, auto shops and more