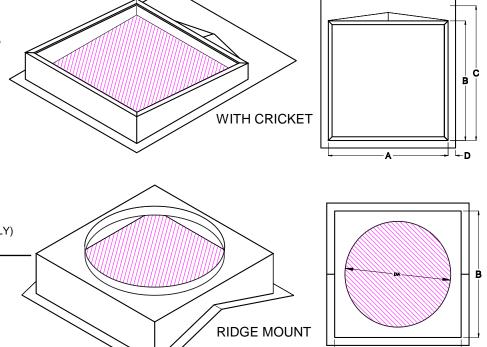

## **SPECIFICATIONS:**

18 GAUGE ALUMINIZED STEEL

PITCHED TO PROVIDE A LEVEL TOP SURFACE WHERE SPECIFIED

8" UPSLOPE CURB HEIGHT

1-1/2" WIDE TOP FLANGES

ALL WELDED CONSTRUCTION CORNERS MITERED AND WELDED

UPSLOPE FLANGE FLAT WITH A CRICKET

DOWNSLOPE FLANGE FLAT

1" RIGID R7.2 INSULATION (MB3 ONLY)

WIDE FLANGES

- \_\_\_UPSLOPE
- \_\_SIDE
- \_\_\_DOWNSLOPE

\_\_\_RIDGE MOUNT

\_\_TOP COVER/COLLAR TOP

\_\_TOP FLANGE BROKEN OUT

\_\_\_ NO CRICKET

\_\_\_SPLICED CURB (2 PIECES)

\_\_\_SUB FRAMING