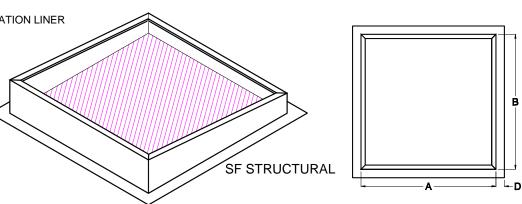

## **SPECIFICATIONS:**

18 GAUGE ALUMINIZED STEEL

PITCHED TO PROVIDE A LEVEL TOP SURFACE WHERE SPECIFIED

8" UPSLOPE CURB HEIGHT

1-1/2" WIDE TOP FLANGES

ALL WELDED CONSTRUCTION CORNERS MITERED AND WELDED

UPSLOPE FLANGE FLAT WITH A CRICKET

DOWNSLOPE FLANGE FLAT

1" RIGID R7.2 INSULATION (MB3 ONLY)