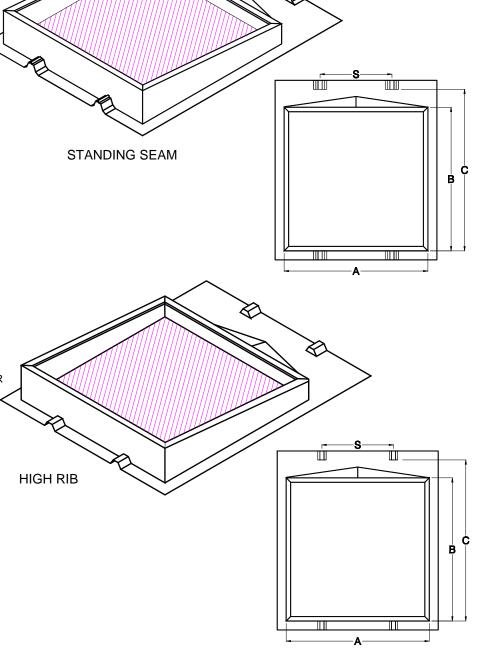

# SPECIFICATIONS: 18 GAUGE ALUMINIZED STEEL

PITCHED TO PROVIDE A LEVEL TOP SURFACE WHERE SPECIFIED

8" UPSLOPE CURB HEIGHT

1-1/2" WIDE TOP FLANGES

ALL WELDED CONSTRUCTION CORNERS MITERED AND WELDED

UPSLOPE FLANGE WITH "OVER" CONTOURS AND WATER DIVERTER

DOWNSLOPE WITH "OVER" CONTOURS

1" RIGID R7.2 INSULATION (MB1 ONLY)

#### WIDE FLANGES

- \_\_\_UPSLOPE
- SIDE
- \_\_\_DOWNSLOPE
- \_\_TOP COVER
- \_\_\_TOP FLANGE BROKEN OUT
- \_\_\_ DIVERTER IN LIEU OF CRICKET
- \_\_\_SPLICED CURB (2 PIECES)
- \_\_\_ SUB FRAMING
- \_\_\_2-1/2" WIDE MASTIC