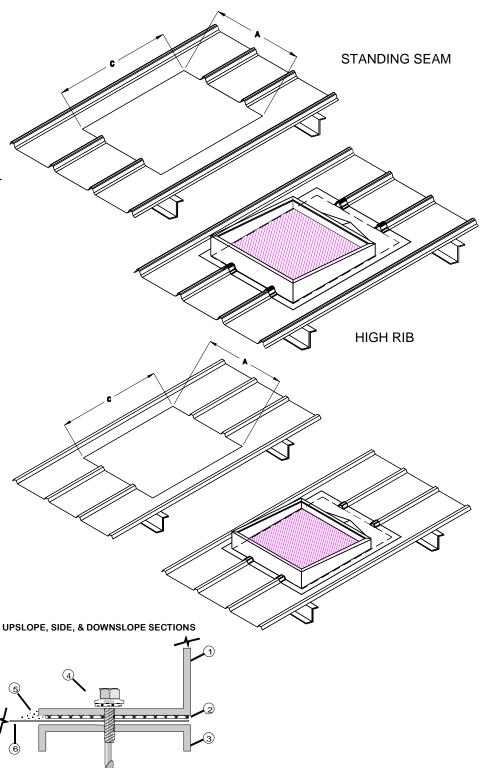

## INSTALLATION INSTRUCTIONS

- 1. On a fully sheeted roof, mark centerline of roof opening.
- Use centerline of major rib as a guide and lay out roof opening to match the curb A & C dimensions.
- Cut roof opening per building manufacturer's recommendations.
- Install structural support framing for curb and equipment loads. Keep inside dimension clear. A minimum of two parallel curb walls should be supported. Avoid cantilever sections in excess of 12".
- Apply mastic or sealant tape at points where curb meets roof panel. Apply to roof panel at curb side, upslope, and downslope flanges. Use only accessories as recommended by the building manufacturer.
- Press curb into place on the roof panel.
- Fasten the curb to support structure through curb flange and roof panel using fasteners compatible with the roof system. Use a minimum of four fasteners per side on maximum 4" centers.
- Check tightness of fasteners and general integrity of installation.
   Caulk perimeter edge of curb flanges to roof panel.

- 1 ROOF CURB WALL
- 2. TAPE MASTIC
- 3. SUPPORT FRAMING
- 4. COMPATIBLE FASTENER
- 5. SILICONE/URETHANE SEALANT
- 6. ROOF PANEL