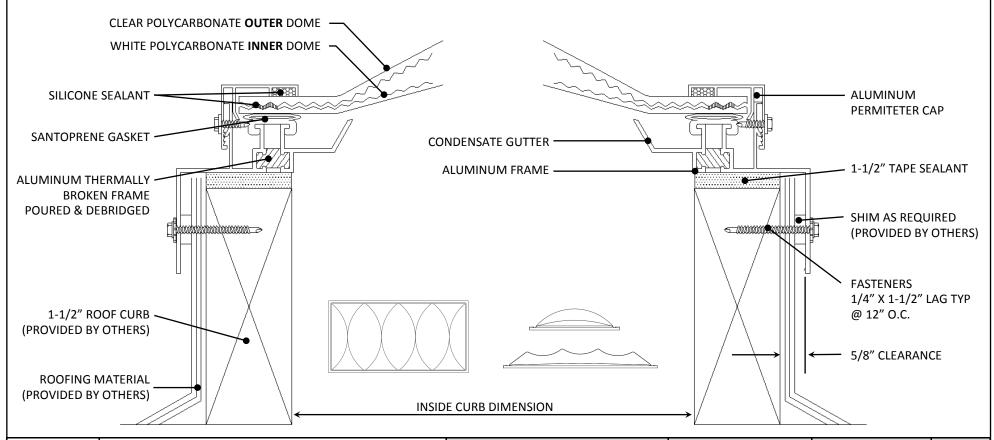

## RS PRISMATIC DOUBLE DOME SKYLIGHT WITH ALUMINUM THERMALLY BROKEN FRAME

## **CURB MOUNT SKYLIGHT—CONVENTIONAL BUILT-UP ROOF**

| CUSTOMER:                                                              |                                 |                                        |  | SPECIFICATIONS                                                                         | MODEL#                           | INSIDE CURB | QTY |
|------------------------------------------------------------------------|---------------------------------|----------------------------------------|--|----------------------------------------------------------------------------------------|----------------------------------|-------------|-----|
| PROJECT:                                                               |                                 |                                        |  | SKYLIGHT GLAZING Clear Prismatic Acrylic Outer Dome White Prismatic Acrylic Inner Dome | 4848-ATB-DD-CPS/WPS-CM           | 48" x 48"   |     |
| PROJECT ADDRESS:                                                       |                                 |                                        |  |                                                                                        | 4896-ATB-DD-CPS/WPS-CM           | 48" x 96"   |     |
| ARCHITECT:                                                             |                                 |                                        |  | SKYLIGHT FRAME 6063-T6 Extruded Aluminum—Mill Finish                                   |                                  |             |     |
| PREPARED BY:                                                           |                                 | SUBMITTAL DATE:                        |  | Thermally Broken (Poured & Debridged)                                                  |                                  |             |     |
| JOB #:                                                                 |                                 | DRAWING #:                             |  | PERFORMANCE                                                                            |                                  |             |     |
| APPROVED BY:                                                           |                                 | APPROVAL DATE:                         |  | VLT: 0.70 SHGC: 0.50 U-Factor: 0.65 Haze: 98%                                          |                                  |             |     |
| DG                                                                     | R&S Manufacturing and Sales Co. | T: 805.375.3980 / F: 805.375.3981      |  | CERTIFICATIONS AAMA/WDMA/CSA 101/I.S.2/A440-08                                         |                                  |             |     |
| 3575 Old Conejo Road<br>Manufacturing and Sales Newbury Park, CA 91320 |                                 | sales@RnSsales.com<br>www.RnSsales.com |  | Miami Dade County Control Approved                                                     | CONTACT R&S FOR ADDITIONAL SIZES |             |     |