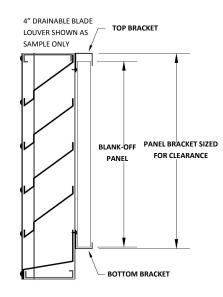

## **BLANK-OFF PANEL DESCRIPTION**

Insulated / non-insulated blank-off panels designed to block all or a portion of any stationary R&S model louver. Blank-off panels are mounted on the rear of the louver face secured by factory installed J-Clip brackets. Panels are removeable. Customer to provide blank-off dimensions and mounting location when ordering. Screens are not typically used when blank-off panels are installed.

### **BRACKET ASSEMBLY**

- Blank-off panel bracket mechanically fastened to louver
- Bracket constructed of 18 GA Galvanized Steel (S) or 0.063" Aluminum
  (A) to be consistent with blank-off panel material