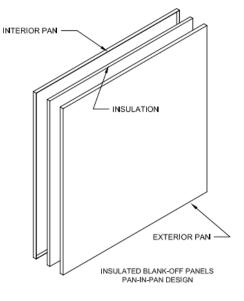

# **INSULATED BLANK-OFF PANELS**

pan-in-pan design / rigid insulation core

## **BLANK-OFF PANEL CONSTRUCTION**

- PANEL SKINS: 20 GA galvanized steel or 0.063" aluminum pans, mechanically fastened
- INSULATION: Standard 1" fire rated closed cell polyisocyanurate (polyiso) foam core with aluminum foil facer
- PERFORMANCE: 1" standard insulation achieves R7.2
- CONSTURCTION: Single sheet with formed pans (skins) that enclose insulation core