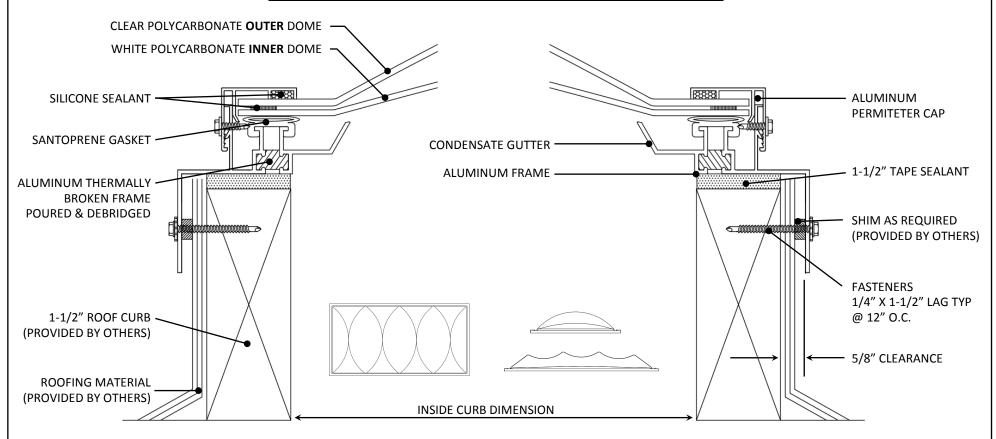

## RS POLYCARBONATE DOUBLE DOME SKYLIGHT WITH ALUMINUM THERMALLY BROKEN FRAME

## **CURB MOUNT SKYLIGHT—CONVENTIONAL BUILT-UP ROOF**

| CUSTOMER:                                                                                                 |  |                 | SPECIFICATIONS |                                                                                              | MODEL#                  | INSIDE CURB                      | QTY       |  |
|-----------------------------------------------------------------------------------------------------------|--|-----------------|----------------|----------------------------------------------------------------------------------------------|-------------------------|----------------------------------|-----------|--|
| PROJECT:                                                                                                  |  |                 |                | SKYLIGHT GLAZING Clear Smooth Polycarbonate Outer Dome White Smooth Polycarbonate Inner Dome |                         | 4848-ATB-DD-CPS/WPS-CM           | 48" x 48" |  |
| PROJECT ADDRESS:                                                                                          |  |                 |                |                                                                                              |                         | 4896-ATB-DD-CPS/WPS-CM           | 48" x 96" |  |
| ARCHITECT:                                                                                                |  |                 |                | SKYLIGHT FRAME                                                                               |                         |                                  |           |  |
| PREPARED BY:                                                                                              |  | SUBMITTAL DATE: |                | 6063 Extruded Aluminum—Mill Finish Thermally Broken (Poured & Debridged)                     |                         |                                  |           |  |
| JOB #:                                                                                                    |  | DRAWING #:      |                | PERFORMANCE                                                                                  | SHGC: 0.26<br>Haze: 98% |                                  |           |  |
| APPROVED BY:                                                                                              |  | APPROVAL DATE:  |                |                                                                                              |                         |                                  |           |  |
| R&S Manufacturing and Sales Co.<br>3575 Old Conejo Road<br>Manufacturing and Sales Newbury Park, CA 91320 |  |                 |                | CERTIFICATIONS  AAMA/WDMA/CSA 101/I.S.2/A440-08  Miami Dade County Control Approved          |                         |                                  |           |  |
|                                                                                                           |  |                 |                |                                                                                              |                         | CONTACT R&S FOR ADDITIONAL SIZES |           |  |